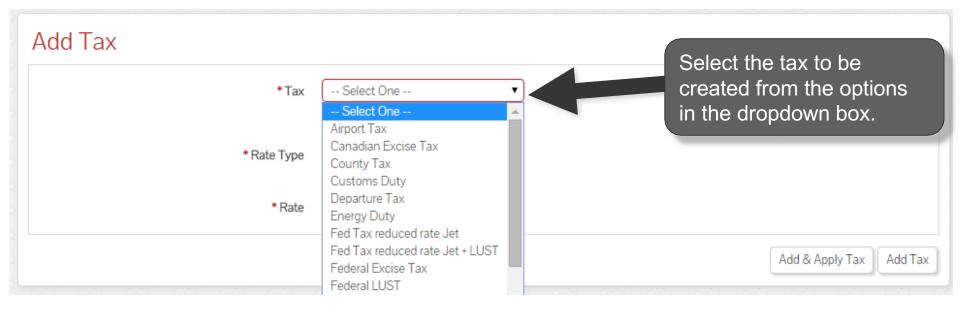

#### **Select Tax**

### **Select Rate Type and Rate**

#### Add Tax \*Tax Federal Tax Avgas \*Rate Type Percentage Per Unit \*Rate .194 Add & Apply Tax Add Tax