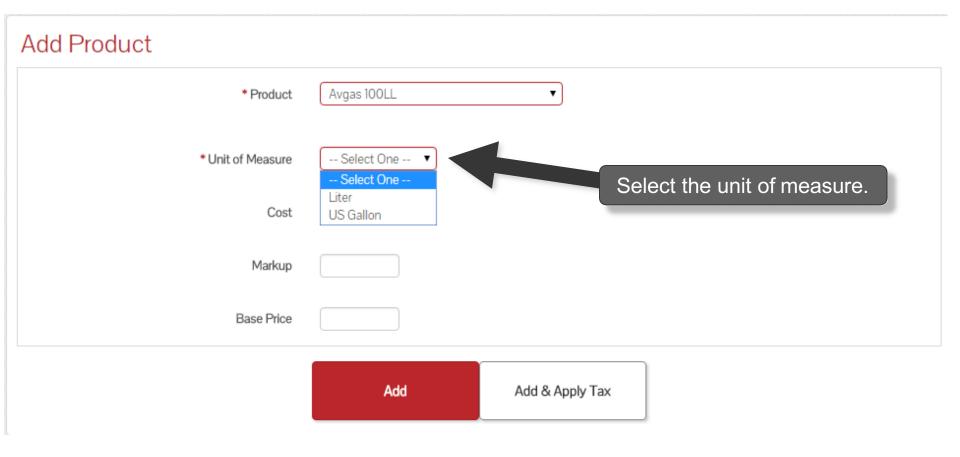

Products**





The first step is to set up products to run a transaction. Select "Products and Pricing" from the top navigation bar or the main menu button options.

### Select "Manage Products"





Select "Manage Products" from the main menu buttons or "Add Products" from "Products and Pricing" in the top navigation bar.

#### **Select Product**



#### Add Product -- Select One --\* Product -- Select One --APU ATC Filing \* Unit of Measure After Hours Air Stairs Air Start Cost Aircraft Cleaning Select the product to be added Aircraft Rental Airport Fee from the dropdown box. Markup Avgas 100LL Avgas Other Aviator Breathing Oxygen Base Price Bank Commission Bills Paid Bonded Jet Fuel Callout Fee pply Tax Car Rental Charter **Cleaning Service** Coffee Ŧ

### **Enter Unit of Measure**





#### **Enter Base Price**



#### Add Product

| * Product         | Avgas 100LL | •               |
|-------------------|-------------|-----------------|
| * Unit of Measure | US Gallon 🔹 |                 |
| Cost              |             |                 |
| Markup            |             |                 |
| Base Price        | 5.00        |                 |
|                   | Add         | Add & Apply Tax |

The appropriate cost, markup and base price may be entered for the product, but is not required. If entering a price, only Base Price is required while cost and markup are optional. If taxes are to be added later via the tax profiles, the price entered should exclude taxes.

Note

Products can be added with or without a price. If the price is entered, it will auto-popul