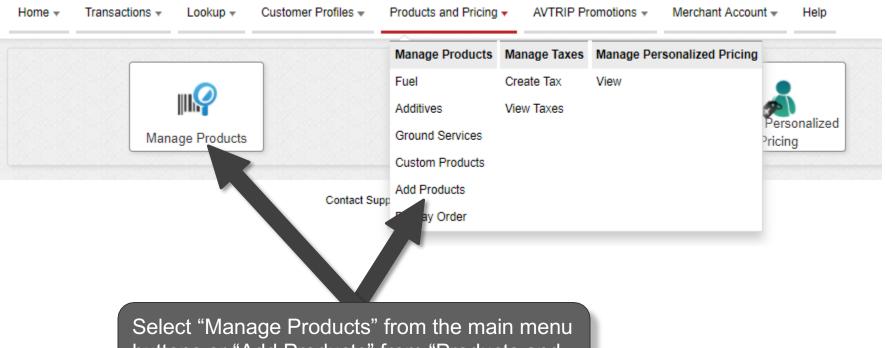

### Select "Manage Products"

Select "Manage Products" from the main menu buttons or "Add Products" from "Products and Pricing" in the top navigation bar.