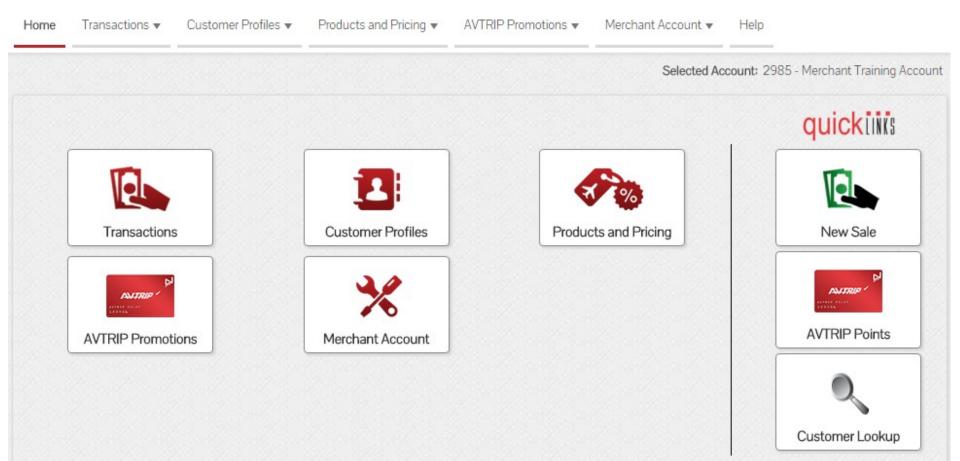

### **Quick Start Guide**

Upon initial login, the Avfuel Hub will not have any products or taxes set up in the system. A sales transaction cannot be processed until products and taxes are established.

### **Set Up Products**

The first step is to set up products to run a transaction. Select "Products and Pricing" from the top navigation bar or the main menu button options.

### Select "Manage Products"

Select "Manage Products" from the main menu buttons or "Add Products" from "Products and Pricing" in the top navigation bar.