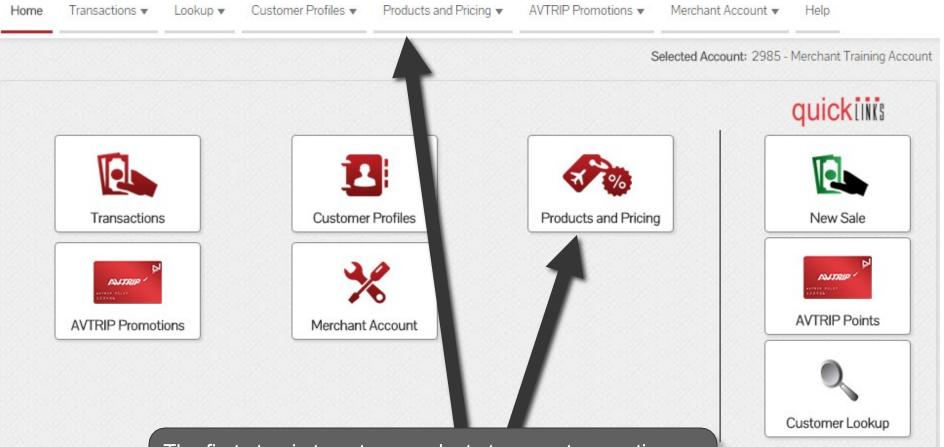

### **Set Up Products**

The first step is to set up products to run a transaction. Select "Products and Pricing" from the top navigation bar or the main menu button options.